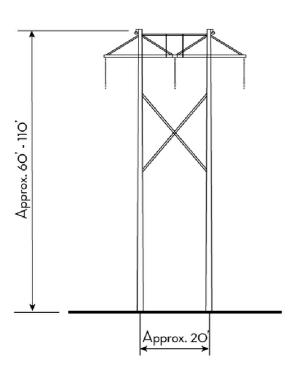

| POWER     |
|-----------|
| ENGINEERS |

| PACIFICORP                                   |    |
|----------------------------------------------|----|
| ENERGY GATEWAY WEST<br>AFOLUS TO JIM BRIDGER |    |
| 230kV STRUCTURE                              | DF |

| OB NUMBER   | REV         |
|-------------|-------------|
| 145986      | $\triangle$ |
|             |             |
| DRAWING NUM | BEK         |

RAWING NUMBER S7-1