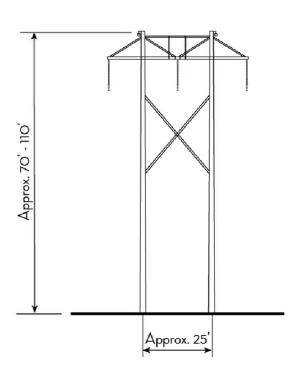

## ROCKY MOUNTAIN POWER

\_\_\_\_

Exhibit Accompanying Direct Testimony of Rick A. Vail 345 kV Tower Design

June 2017

| POWER ENGINEERS |  |
|-----------------|--|
|-----------------|--|

| PACIFICORP                                   | JO |
|----------------------------------------------|----|
| ENERGY GATEWAY WEST<br>AEOLUS TO JIM BRIDGER |    |
| 345kV STRUCTURE                              |    |